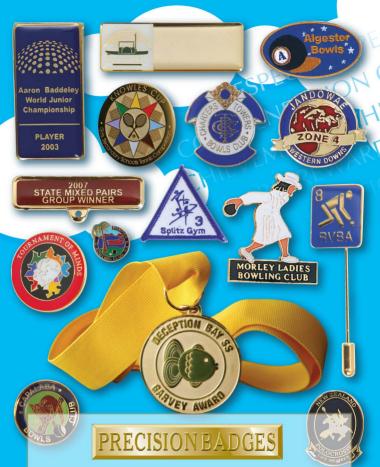

# **PRECISION BADGES**

Badge solutions for your Club...

### The Badge Specialists

At PRECISION we know what Clubs require. That is why we recently introduced the highly popular Crested Name Bars. Available in two sizes, incorporating your Club crest faithfully reproduced on strong lightweight brass with gold or nickel plating

## Friendly, Helpful Service

Each office of Precision Badges is independently owned and operated, so you receive personal service. Because we produce vast quantities of badges, that personal service also comes with

huge cost savings.

BC003

BC005

ECO8

A. SINGLES

Peace of Mind

SUE SMITH

While some badge makers are cutting corners to cut costs, at PRECISION we take pride in the quality of our products