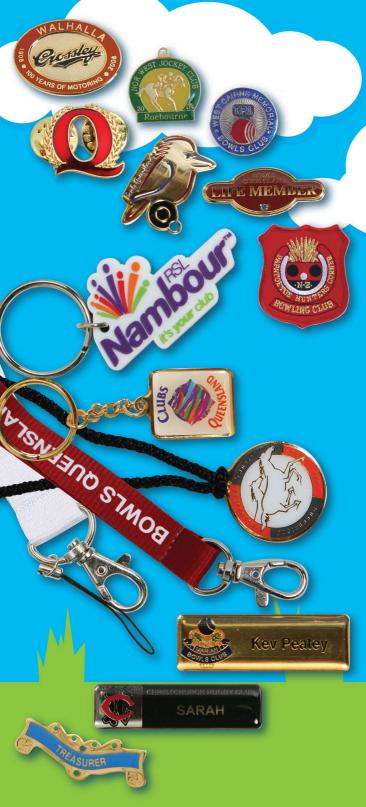

### The Badge Specialists

At PRECISION we know what Clubs require. That is why we recently introduced the highly popular Crested Name Bars. Available in two sizes, incorporating your Club crest faithfully reproduced on strong lightweight brass with gold or nickel plating

### Club Title Bars

Huge list of title bars to choose from including these:

TREASURER

**ASST. SECRETARY ASST. TREASURER** BOWLS SECRETARY **CHAIRMAN CHAIRPERSON COACH** COMMITTEE DELEGATE **DEPUTY CHAIRMAN** DIRECTOR EXECUTIVE FOUNDATION MEMBER **GREENS DIRECTOR GAMES DIRECTOR JNR. VICE PRESIDENT** LIFE MEMBER LIASON OFFICER MANAGER PAST PRESIDENT PATRON PATRONESS PRESIDENT PROVIDER PUBLIC RELATIONS OFFICER **SECRETARY SELECTOR SNR. VICE PRESIDENT SOCIAL CHAIRMAN** TREASURER TRUSTEE **VICE PRESIDENT** 

All bars @ \$9.00 Each Plus GST VARIOUS COLOURS AVAILABLE