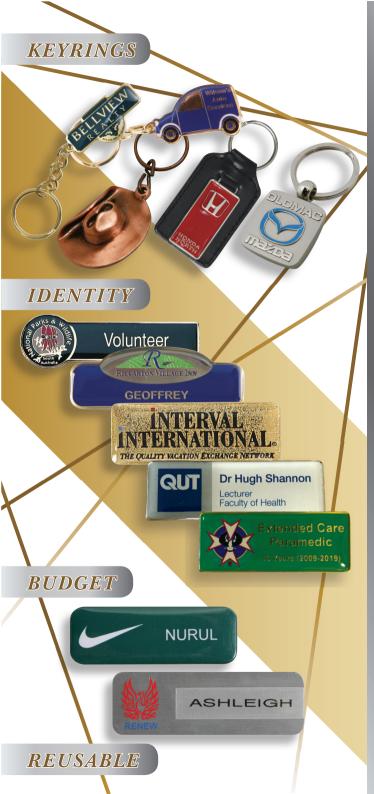

Our customised metal name & title badges are enormously popular. It is now economical to have a personalised metal badge for all, enhancing your image.

Precision Badges is also your one stop shop for beautiful awards, commemorative crested ware & fund raising items.