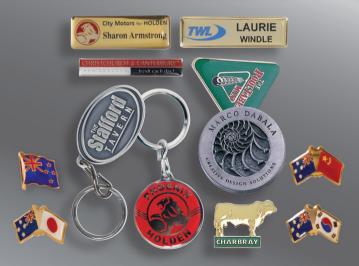

Our customised metal name & title badges are enormously popular. It is now economical to have a personalised metal badge for all, enhancing your image.

Precision Badges is also your one stop shop for beautiful awards, commemorative crested ware & fund raising items.