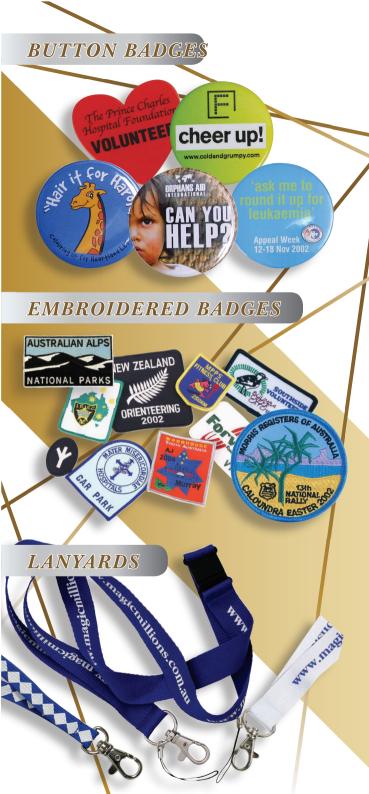

Our customised metal name & title badges are enormously popular. It is now economical to have a personalised metal badge for all, enhancing your image.

Precision Badges is also your one stop shop for beautiful awards, commemorative crested ware & fund raising items.