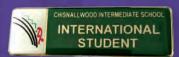

**Fundraisers / Special Events / Awards** 

Since their recent introduction, these badges have proven enormously popular, being a vast improvement over the old style bar-and-school badge combination. Students of all ages appreciate the modern style, while principals feel that they enhance the school's image in the community. You can now have matching badges with an infinite diversity of other information, as seen in these examples. Our minimum order of 25 allows up to 25 different sets of words and figures. All with your school crest faithfully reproduced on strong, lightweight brass, with gold or nickel plating.

**Metal Name / Title Badges with Logo** 