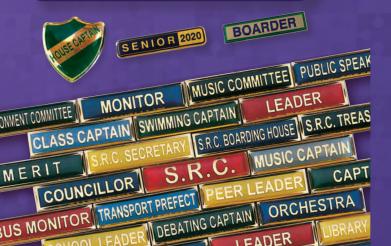

RT LEADER MEDIA LEADER SPORTS CAPTAIN STUDENT REPRESENTATIVE SPORTS CAPTAIN PREF
CHOOL CAPTAIN PREF
CHOOL CAPTAIN PREF
CHOOL VICE CAPTAIN COLLEGE
COL

### **Title Bars**

Precision have the world's biggest range of title badges as well as the only affordable customised metal name badges, allowing us to provide solutions for schools small and large.

Our standard range includes most titles you could need but we're always adding more.

**Fundraisers / Special Events / Awards** 

Since their recent introduction, these badges have proven enormously popular, being a vast improvement over the old style bar-and-school badge combination. Students of all ages appreciate the modern style, while principals feel that they enhance the school's image in the community. You can now have matching badges with an infinite diversity of other information, as seen in these examples. Our minimum order of 25 allows up to 25 different sets of words and figures. All with your school crest faithfully reproduced on strong, lightweight brass, with gold or nickel plating.

**Metal Name / Title Badges with Logo** 