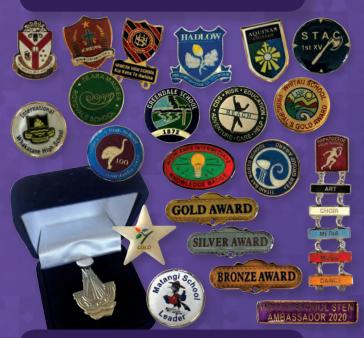

## **School Lapel Badges**

Only a truly classic lapel badge can successfully present your school's face to the community. PRECISION'S badges are made from copper or brass, plated in real gold (or nickel if you prefer) and coloured with your choice of a vast number of baked enamel colours. The cost is surprisingly low, and we do not charge for diemaking or tooling for new designs. Our skilled diemakers can copy direct from your existing badge, or for a new design, we have a free of charge design service.

**Fundraisers / Special Events / Awards** 

Since their recent introduction, these badges have proven enormously popular, being a vast improvement over the old style bar-and-school badge combination. Students of all ages appreciate the modern style, while principals feel that they enhance the school's image in the community. You can now have matching badges with an infinite diversity of other information, as seen in these examples. Our minimum order of 25 allows up to 25 different sets of words and figures. All with your school crest faithfully reproduced on strong, lightweight brass, with gold or nickel plating.

## **Medals & Keyrings**

When your school needs quality medals for your achievers, or medallions to commemorate a special event, then PRECISION is your choice. Superbly crafted by our skilled and motivated diemakers, your medals will be treasured forever. Keyrings by PRECISION will be appreciated and kept for years. Crisp, clear detail, baked enamel colours and strong fittings are our trademarks.