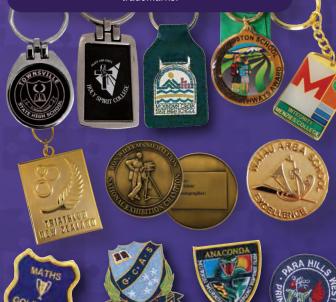

## **Medals & Keyrings**

When your school needs quality medals for your achievers, or medallions to commemorate a special event, then PRECISION is your choice. Superbly crafted by our skilled and motivated diemakers, your medals will be treasured forever. Keyrings by PRECISION will be appreciated and kept for years. Crisp, clear detail, baked enamel colours and strong fittings are our trademarks.