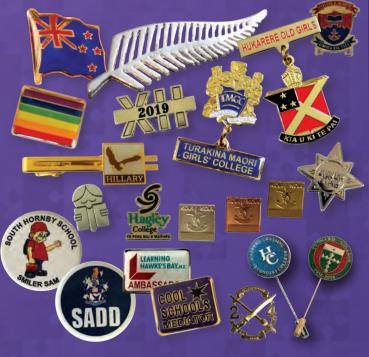

## **School Lapel Badges**

Only a truly classic lapel badge can successfully present your school's face to the community. PRECISION'S badges are made from copper or brass, plated in real gold (or nickel if you prefer) and coloured with your choice of a vast number of baked enamel colours. The cost is surprisingly low, and we do not charge for diemaking or tooling for new designs. Our skilled diemakers can copy direct from your existing badge, or for a new design, we have a free of charge design service.

Feel free to use our advice and design skills to create unique and beautiful awards and commemorative crested ware. We can also advise on the best selling lines and how to make the most of your budget. We love a challenge so even if you think your idea is too complex, talk to us!