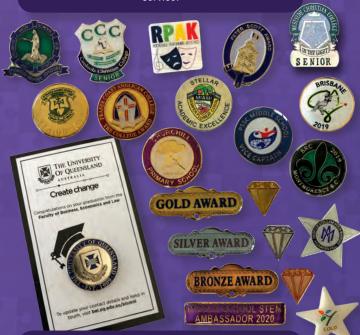

**Fundraisers / Special Events / Awards** 

Since their recent introduction, these badges have proven enormously popular, being a vast improvement over the old style bar-and-school badge combination. Students of all ages appreciate the modern style, while principals feel that they enhance the school's image in the community. You can now have matching badges with an infinite diversity of other information, as seen in these examples. Our minimum order of 25 allows up to 25 different sets of words and figures. All with your school crest faithfully reproduced on strong, lightweight brass, with gold or nickel plating.

## **Medals & Keyrings**

When your school needs quality medals for your achievers, or medallions to commemorate a special event, then PRECISION is your choice. Superbly crafted by our skilled and motivated diemakers, your medals will be treasured forever. Keyrings by PRECISION will be appreciated and kept for years. Crisp, clear detail, baked enamel colours and strong fittings are our trademarks.