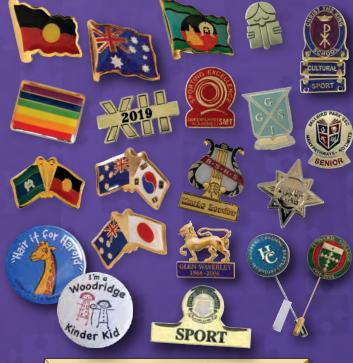

# **School Lapel Badges**

Only a truly classic lapel badge can successfully present your school's face to the community. PRECISION'S badges are made from copper or brass, plated in real gold (or nickel if you prefer) and coloured with your choice of a vast number of baked enamel colours. The cost is surprisingly low, and we do not charge for diemaking or tooling for new designs. Our skilled diemakers can copy direct from your existing badge, or for a new design, we have a free of charge design service.

Feel free to use our advice and design skills to create unique and beautiful awards and commemorative crested ware. We can also advise on the best selling lines and how to make the most of your budget. We love a challenge so even if you think your idea is too complex, talk to us!