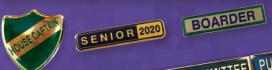

**Fundraisers / Special Events / Awards** 

Since their recent introduction, these badges have proven enormously popular, being a vast improvement over the old style bar-and-school badge combination. Students of all ages appreciate the modern style, while principals feel that they enhance the school's image in the community. You can now have matching badges with an infinite diversity of other information, as seen in these examples. Our minimum order of 25 allows up to 25 different sets of words and figures. All with your school crest faithfully reproduced on strong, lightweight brass, with gold or nickel plating.

**Metal Name / Title Badges with Logo** 