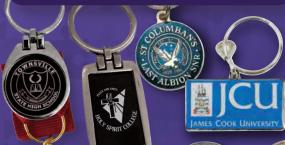

## **Medals & Keyrings**

When your school needs quality medals for your achievers, or medallions to commemorate a special event, then PRECISION is your choice. Superbly crafted by our skilled and motivated diemakers, your medals will be treasured forever. Keyrings by PRECISION will be appreciated and kept for years. Crisp, clear detail, baked enamel colours and strong fittings are our trademarks.