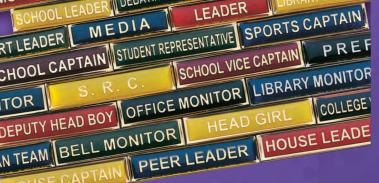

**Fundraisers / Special Events / Awards** 

Since their recent introduction, these badges have proven enormously popular, being a vast improvement over the old style bar-and-school badge combination. Students of all ages appreciate the modern style, while principals feel that they enhance the school's image in the community. You can now have matching badges with an infinite diversity of other information, as seen in these examples. Our minimum order of 25 allows up to 25 different sets of words and figures. All with your school crest faithfully reproduced on strong, lightweight brass, with gold or nickel plating.

**Metal Name / Title Badges with Logo** 