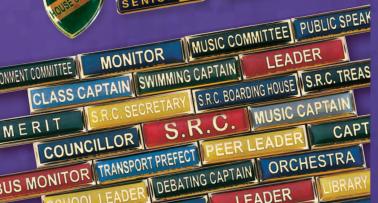

**Fundraisers / Special Events / Awards** 

Since their recent introduction, these badges have proven enormously popular, being a vast improvement over the old style bar-and-school badge combination. Students of all ages appreciate the modern style, while principals feel that they enhance the school's image in the community. You can now have matching badges with an infinite diversity of other information, as seen in these examples. Our minimum order of 25 allows up to 25 different sets of words and figures. All with your school crest faithfully reproduced on strong, lightweight brass, with gold or nickel plating.

**Metal Name / Title Badges with Logo** 