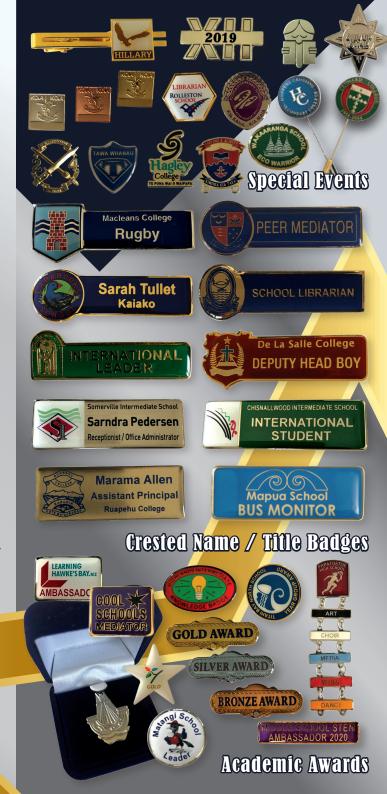

## **TITLE BADGES**

PRECISION have the world's biggest range of title badges as well as the only affordable customised metal name badges, allowing us to provide solutions for schools small and large.

Our standard range includes most titles you could need but we're always adding more so if you don't have our full list please ask for a free copy.

## **SCHOOL SPECIALISTS**

At PRECISION we know schools require to maintain their image. Knowing the importance of team spirit we've developed the world's largest range of title badges incorporating hundreds of titles.

## CRESTED NAME/TITLE BADGES

Our customised crested name/title badges have become hugely popular since their introduction. Complete with individual name and titles and the school crest and featuring enamel colours over gold or silver plated brass, they can boost a school's image in the community and foster a sense of pride amongst students - at surprisingly low cost.