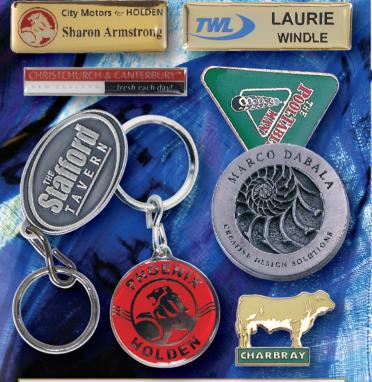

CHRISTCHURCH PO Box 7610 Sydenham Tel: (03) 322 4058 Fax: (03) 322 5513 christchurch@precisionbadges.co.nz

© Copyright 2018 PRECISION BADGES

Any logos or registered trademarks illustrated are to demonstrate type of product available. Items bearing such trademarks or logos will only be supplied to the lawful owners or licencees. Use of these trademarks does not imply that PRECISION BADGES have the approval or endorsement of the owners of these logos or trademarks.