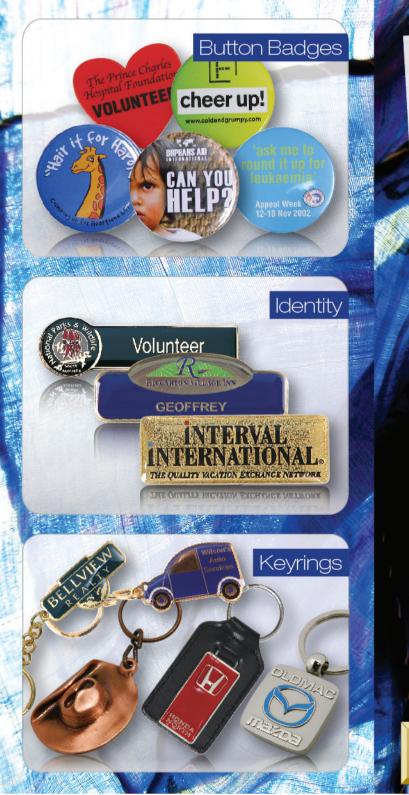

CHRISTCHURCH PO Box 7610 Sydenham Tel: (03) 322 4058 Fax: (03) 322 5513 christchurch@precisionbadges.co.nz

© Copyright 2018 PRECISION BADGES

Any logos or registered trademarks illustrated are to demonstrate type of product available. Items bearing such trademarks or logos will only be supplied to the lawful owners or licencees. Use of these trademarks does not imply that PRECISION BADGES have the approval or endorsement of the owners of these logos or trademarks.