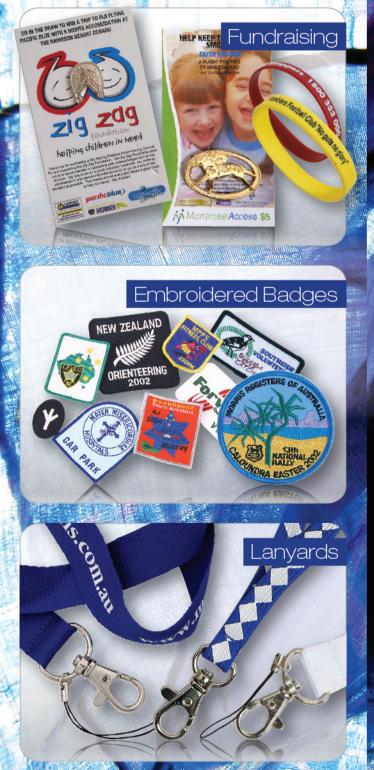

CHRISTCHURCH PO Box 7610 Sydenham Tel: (03) 322 4058 Fax: (03) 322 5513 christchurch@precisionbadges.co.nz

© Copyright 2018 PRECISION BADGES

Any logos or registered trademarks illustrated are to demonstrate type of product available. Items bearing such trademarks or logos will only be supplied to the lawful owners or licencees. Use of these trademarks does not imply that PRECISION BADGES have the approval or endorsement of the owners of these logos or trademarks.