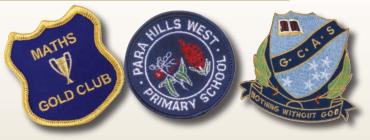

# School Specialists

At PRECISION we know what schools require to maintain their image. Knowing the importance of team spirit, we've developed the world's largest range of title badges incorporating hundreds of titles.

We have also introduced customised metal name and title badges which have become enormously popular. It's now economical to have a personalised metal badge for every student and staff member.

The traditional school lapel badge also remains popular. If you're planning a new design, ask about free dies.