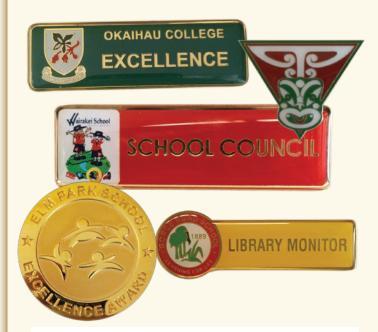

# Crested Name/Title Badges

Our customised crested name/title badges have become hugely popular since their introduction. Complete with individual names and titles and the school crest and featuring enamel colours over gold or silver plated brass, they can boost a school's image in the community and foster a sense of pride among students – at surprisingly low cost