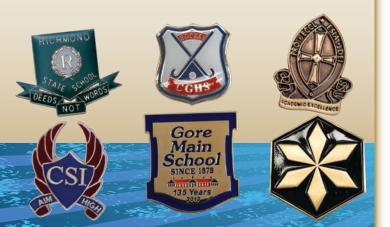

# School Specialists

At PRECISION we know what schools require to maintain their image. Knowing the importance of team spirit, we've developed the world's largest range of title badges incorporating hundreds of titles.

We have also introduced customised metal name and title badges which have become enormously popular. It's now economical to have a personalised metal badge for every student and staff member.

The traditional school lapel badge also remains popular. If you're planning a new design, ask about free dies.