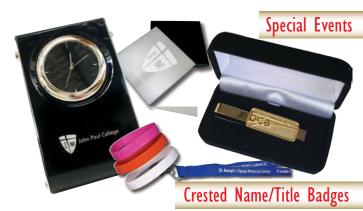

# Crested Name/Title Badges

Our customised crested name/title badges have become hugely popular since their introduction. Complete with individual names and titles and the school crest and featuring enamel colours over gold or silver plated brass, they can boost a school's image in the community and foster a sense of pride among students – at surprisingly low cost