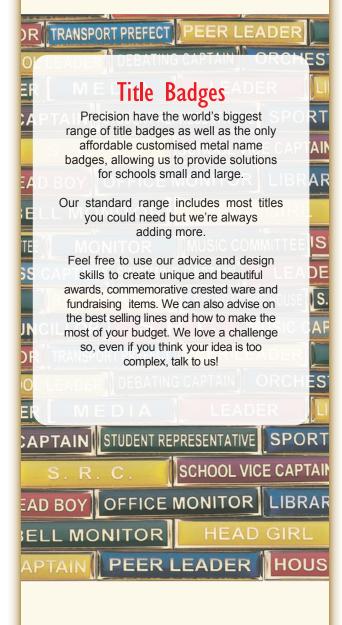

# School Specialists

At PRECISION we know what schools require to maintain their image. Knowing the importance of team spirit, we've developed the world's largest range of title badges incorporating hundreds of titles.

We have also introduced customised metal name and title badges which have become enormously popular. It's now economical to have a personalised metal badge for every student and staff member.

The traditional school lapel badge also remains popular. If you're planning a new design, ask about free dies.